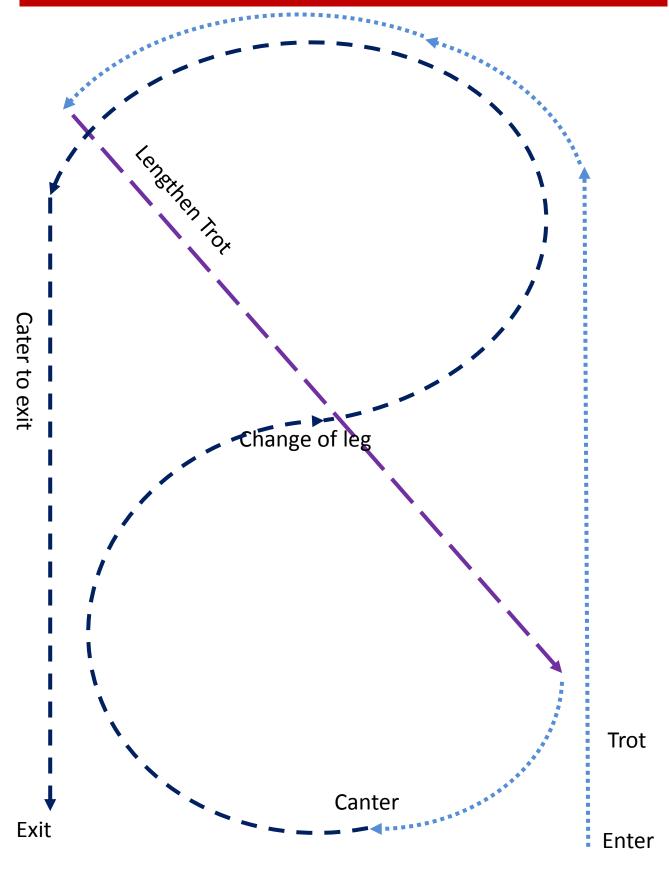

#### Led Class Workout

Entrants should be judged at the walk and trot on the circle prior to completing the workout shown below.



Class to be lined up in the arena

#### Leading Rein



Class to be lined up IN THE ARENA

#### First Ridden Workout



NB First Ridden Ponies are are <u>not</u> asked to canter when on the circle prior to individual workout.



Class to be lined up in the arena

### **Childs** Open



# **Childs Hunter**



#### Newcomer Open, Young Horse & Pony Open



#### Newcomer Hunter, Young Horse & Pony Hunter



# Preliminary Open



# **Preliminary Hunter**



# Riders



#### Laura Berben



# **Open Saddle P-G-H**



### **Open Show Hunter**