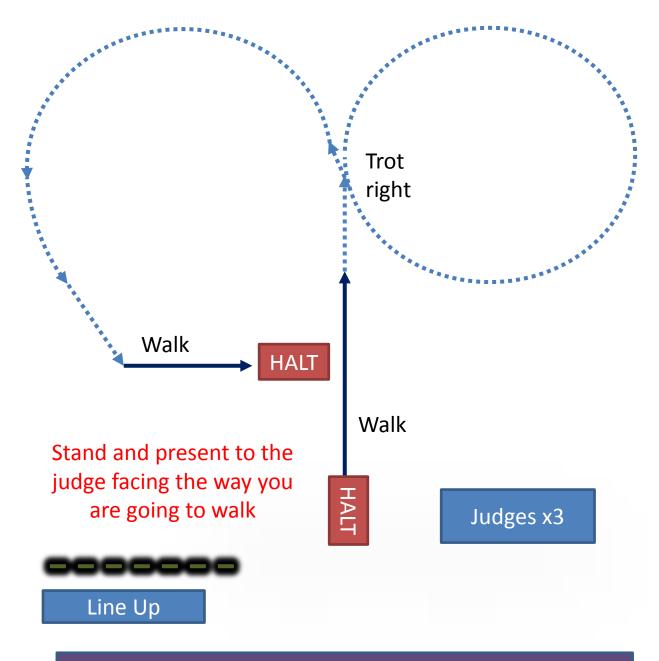

#### Led Class Workout

Entrants should be judged at the walk and trot on the circle prior to completing the workout shown below.



Class to be lined up in the arena

#### Leading Rein



Class to be lined up IN THE ARENA

#### First Ridden Workout



NB First Ridden Ponies are are <u>not</u> asked to canter when on the circle prior to individual workout.



Class to be lined up in the arena

### **Childs** Open



# **Childs Hunter**



#### Newcomer Open, Young Horse & Pony Open



#### Newcomer Hunter, Young Horse & Pony Hunter



# Preliminary Open



# **Preliminary Hunter**



# Riders



#### Laura Berben



# **Open Saddle P-G-H**



### **Open Show Hunter**