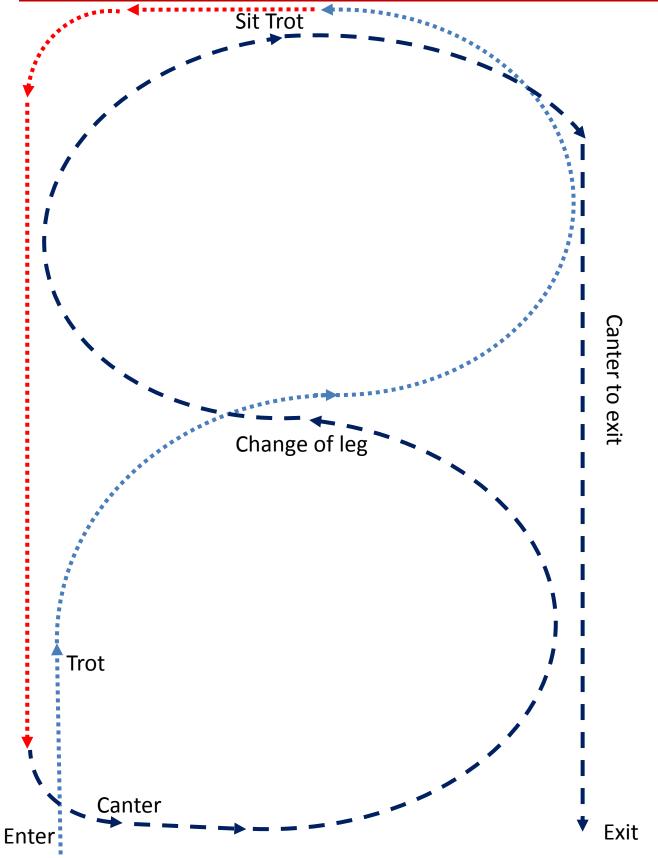

#### Led Class Workout

Entrants should be judged at the walk and trot on the circle prior to completing the workout shown below.



Class to be lined up in the arena

#### Leading Rein



Class to be lined up IN THE ARENA

#### First Ridden Workout



NB First Ridden Ponies are are <u>not</u> asked to canter when on the circle prior to individual workout.



Class to be lined up in the arena

### **Childs** Open



# **Childs Hunter**



#### Newcomer Open, Young Horse & Pony Open



#### Newcomer Hunter, Young Horse & Pony Hunter



# Preliminary Open



# **Preliminary Hunter**



# Riders



#### Laura Berben



# **Open Saddle P-G-H**



### **Open Show Hunter**