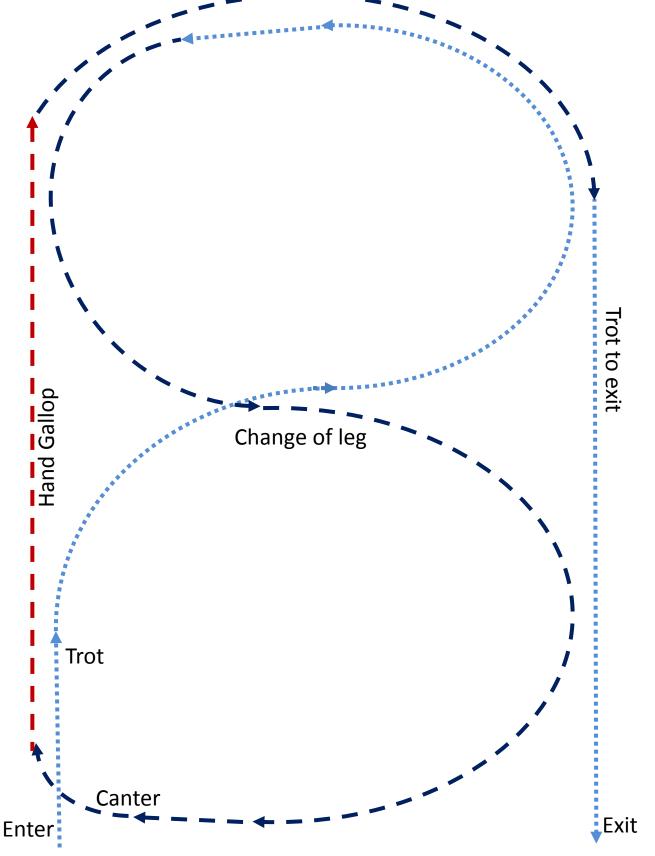

#### Led Class Workout

Entrants should be judged at the walk and trot on the circle prior to completing the workout shown below.



Class to be lined up in the arena

#### Leading Rein



Class to be lined up IN THE ARENA

#### First Ridden Workout



NB First Ridden Ponies are are <u>not</u> asked to canter when on the circle prior to individual workout.



Class to be lined up in the arena

### **Childs** Open



# **Childs Hunter**



#### Newcomer Open, Young Horse & Pony Open



#### Newcomer Hunter, Young Horse & Pony Hunter



# Preliminary Open



# **Preliminary Hunter**



# Riders



#### Laura Berben



# **Open Saddle P-G-H**



### **Open Show Hunter**