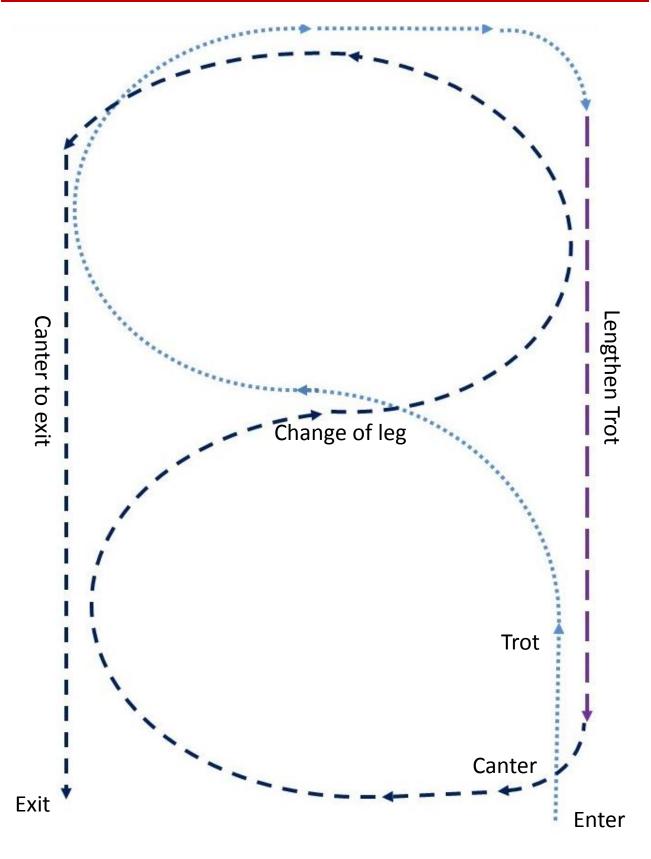

#### Newcomer Open, Young Horse & Pony Open

#### Newcomer Hunter, Young Horse & Pony Hunter