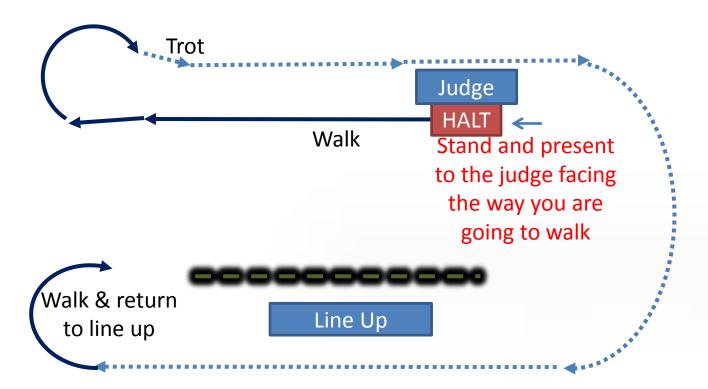

#### Led Class Workout

Entrants should be judged at the walk and trot on the circle prior to completing the workout shown below.

Class to be lined up in the arena