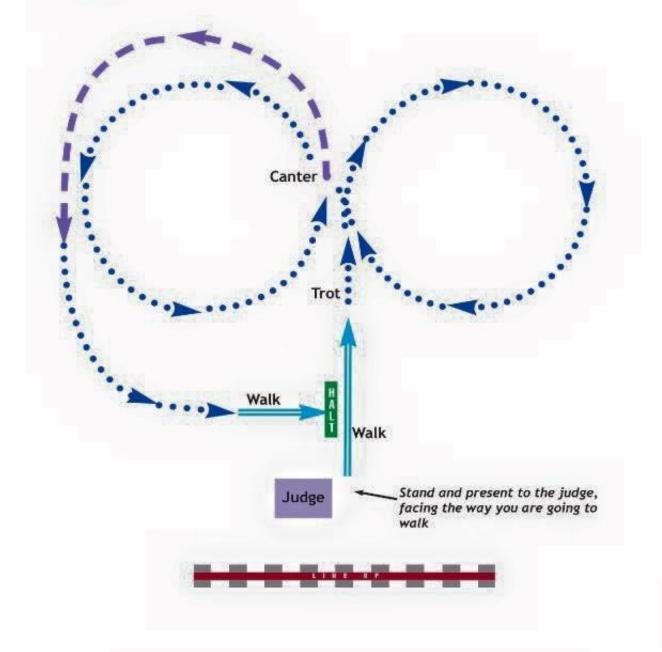

#### First Ridden Workout

NB First Ridden Ponies are are <u>not</u> asked to canter when on the circle prior to individual workout.

Class to be lined up in the arena