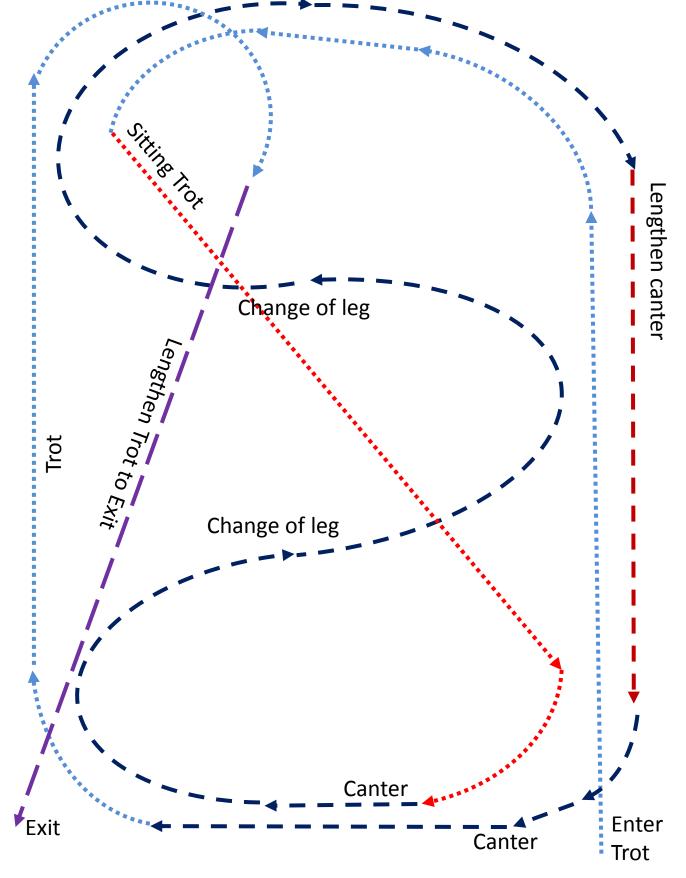

#### Led Class Workout

Entrants should be judged at the walk and trot on the circle prior to completing the workout shown below.



Class to be lined up in the arena

#### Leading Rein



Class to be lined up IN THE ARENA

#### First Ridden Workout



NB First Ridden Ponies are are <u>not</u> asked to canter when on the circle prior to individual workout.



Class to be lined up in the arena

### **Childs** Open



# **Childs Hunter**



#### Newcomer Open, Young Horse & Pony Open



#### Newcomer Hunter, Young Horse & Pony Hunter



# Preliminary Open



# **Preliminary Hunter**



# Riders



#### Laura Berben



# **Open Saddle P-G-H**



### **Open Show Hunter**