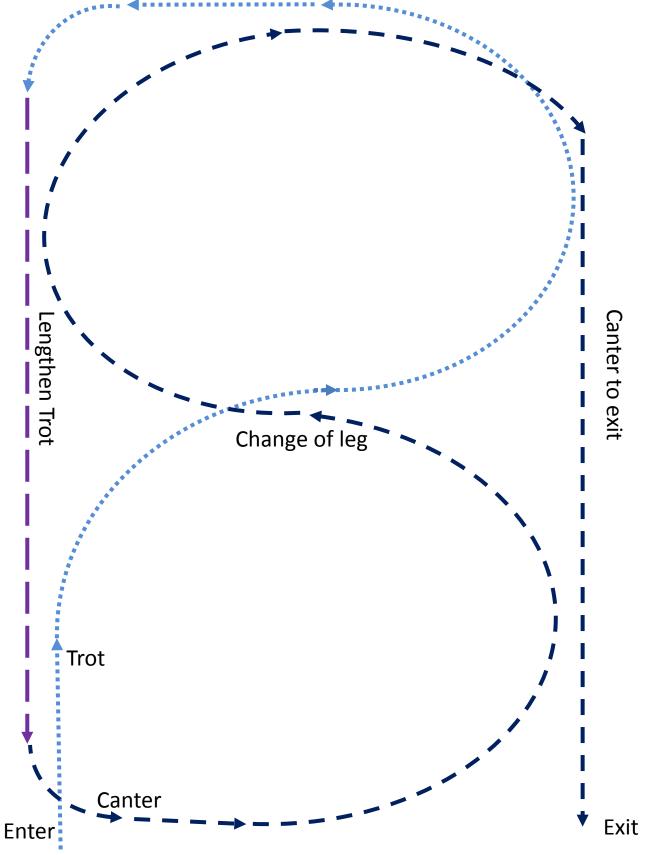

#### Led Class Workout

Entrants should be judged at the walk and trot on the circle prior to completing the workout shown below.



Class to be lined up in the arena

#### Leading Rein



Class to be lined up IN THE ARENA

#### First Ridden Workout



NB First Ridden Ponies are are <u>not</u> asked to canter when on the circle prior to individual workout.



Class to be lined up in the arena

### **Childs** Open



# **Childs Hunter**



#### Newcomer Open, Young Horse & Pony Open



#### Newcomer Hunter, Young Horse & Pony Hunter



# Preliminary Open



# **Preliminary Hunter**



# Riders



#### Laura Berben



# **Open Saddle P-G-H**



### **Open Show Hunter**