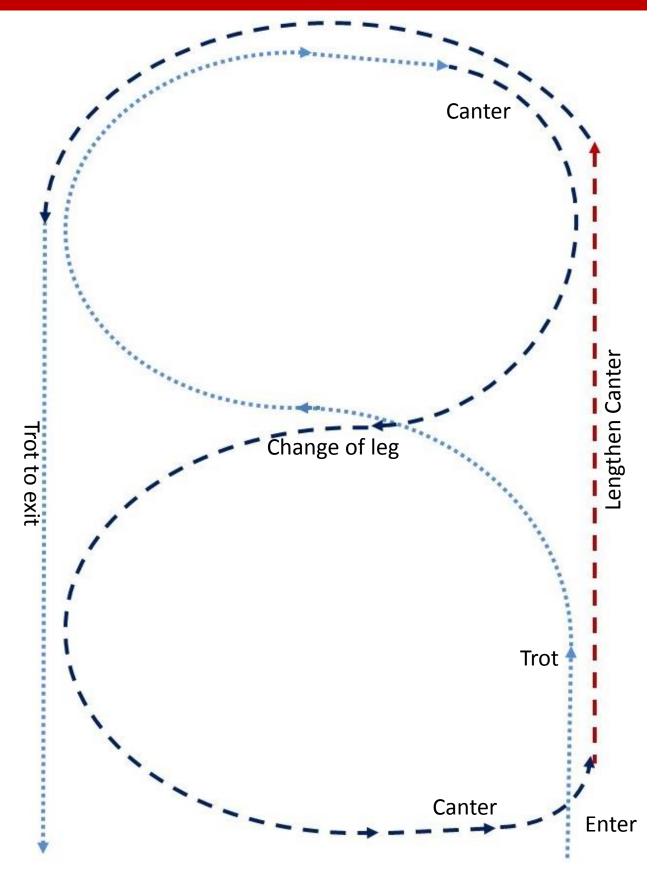

#### Led Class Workout

Entrants should be judged at the walk and trot on the circle prior to completing the workout shown below.



Class to be lined up in the arena

#### Leading Rein



Class to be lined up IN THE ARENA

#### First Ridden Workout



NB First Ridden Ponies are are <u>not</u> asked to canter when on the circle prior to individual workout.



Class to be lined up in the arena

### **Childs** Open



# **Childs Hunter**



#### Newcomer Open, Young Horse & Pony Open



#### Newcomer Hunter, Young Horse & Pony Hunter



# Preliminary Open



# **Preliminary Hunter**



# Riders



#### Laura Berben



# **Open Saddle P-G-H**



### **Open Show Hunter**