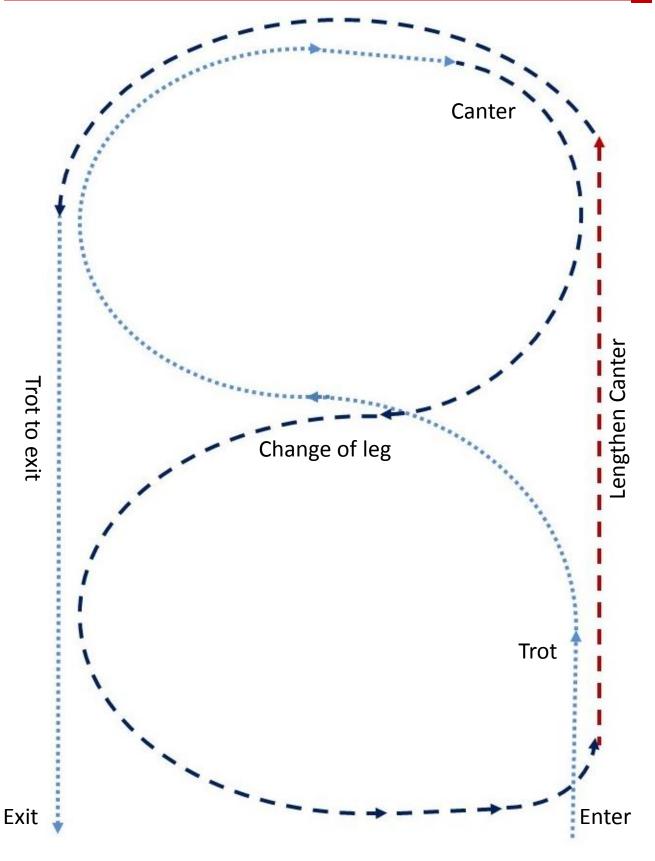

#### Led Class Workout

Entrants should be judged at the walk and trot on the circle prior to completing the workout shown below.



Class to be lined up in the arena

#### Leading Rein



Class to be lined up IN THE ARENA

#### First Ridden Workout



NB First Ridden Ponies are are <u>not</u> asked to canter when on the circle prior to individual workout.



Class to be lined up in the arena

### **Childs** Open



# **Childs Hunter**



#### Newcomer Open, Young Horse & Pony Open



#### Newcomer Hunter, Young Horse & Pony Hunter



# Preliminary Open



# **Preliminary Hunter**



# Riders



#### Laura Berben



# **Open Saddle P-G-H**



### **Open Show Hunter**