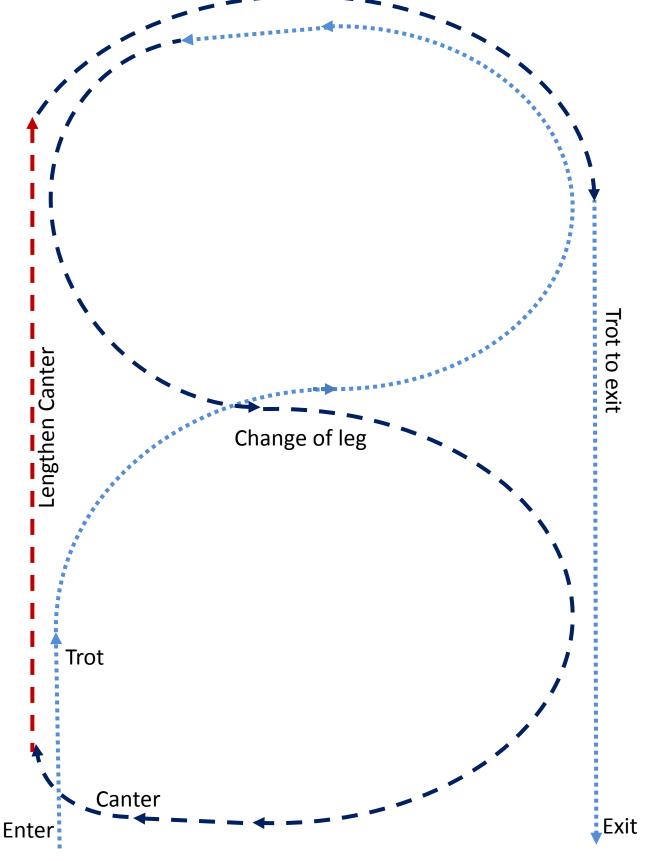

#### Led Class Workout

Entrants should be judged at the walk and trot on the circle prior to completing the workout shown below.



Class to be lined up in the arena

#### Leading Rein



Class to be lined up IN THE ARENA

#### First Ridden Workout



NB First Ridden Ponies are are <u>not</u> asked to canter when on the circle prior to individual workout.



Class to be lined up in the arena

### **Childs** Open



# **Childs Hunter**



#### Newcomer Open, Young Horse & Pony Open



#### Newcomer Hunter, Young Horse & Pony Hunter



# Preliminary Open



# **Preliminary Hunter**



# Riders



#### Laura Berben



# **Open Saddle P-G-H**



### **Open Show Hunter**