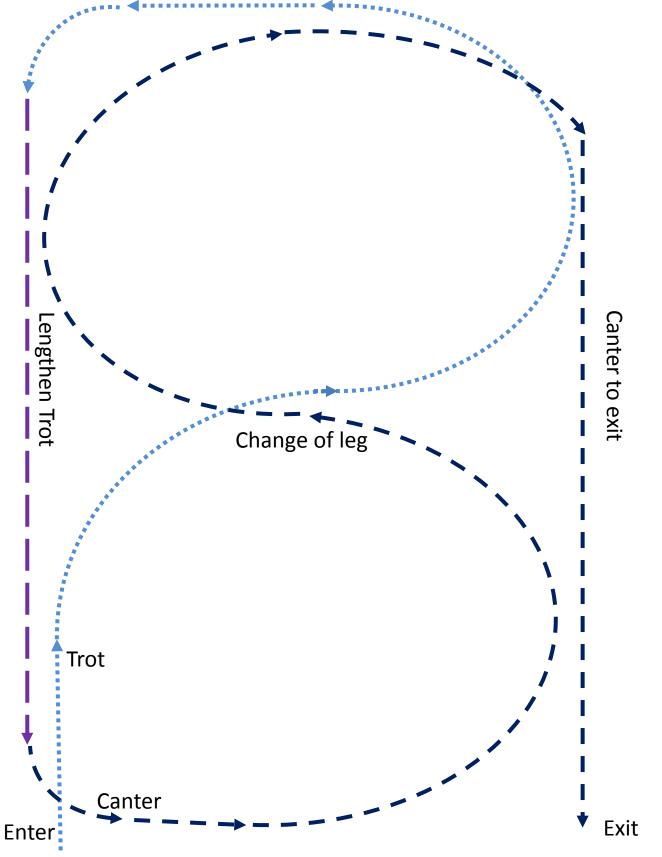

#### Led Class Workout

Entrants should be judged at the walk and trot on the circle prior to completing the workout shown below.



Class to be lined up in the arena

#### Leading Rein



Class to be lined up IN THE ARENA

#### First Ridden Workout



NB First Ridden Ponies are are <u>not</u> asked to canter when on the circle prior to individual workout.



Class to be lined up in the arena

### **Childs** Open



# **Childs Hunter**



#### Newcomer Open, Young Horse & Pony Open



#### Newcomer Hunter, Young Horse & Pony Hunter



# Preliminary Open



# **Preliminary Hunter**



# Riders



#### Laura Berben



# **Open Saddle P-G-H**



### **Open Show Hunter**